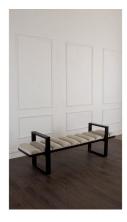

## **BENCH CONRAD**



This Accent bench has modern design elements including the channeled top upholstered in a metallic silver fabric.

SKU: BB-099-1800 | Categories: Benches and Ottomans, Living |



## **PRODUCT DESCRIPTION**

Handcrafted in Peru.

In stock - Quick ship

Bench upholstered in California.

Customization available.

COM Req: 4 Yards (Solid) 4 Yards (Pattern)

Fabric shown: Sultry Silver (Grade 2)

## **GALLERY IMAGES**







## **ADDITIONAL INFORMATION**

| Dimensions       | W 80 in x D 20 in x H 25 in |
|------------------|-----------------------------|
| Style/Function   | Transitional                |
| Finish           | Black                       |
| Fabric / Leather | Sutry Silver                |