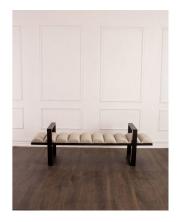

## **BENCH CONRAD**



This Accent bench has modern design elements including the channeled top upholstered in a metallic silver fabric.

SKU: BB-099-1800 | Categories: Benches and Ottomans, Living |



## **PRODUCT DESCRIPTION**

Handcrafted in Peru.

In stock - Quick ship

Bench upholstered in California.

Customization available.

COM Req: 4 Yards (Solid) 4 Yards (Pattern)

Fabric shown: Sultry Silver (Grade 2)

## **GALLERY IMAGES**







## **ADDITIONAL INFORMATION**

| Dimensions       | W 80 in x D 20 in x H 25 in |
|------------------|-----------------------------|
| Style/Function   | Transitional                |
| Finish           | Black                       |
| Fabric / Leather | Sutry Silver                |