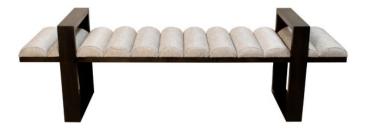

## **BENCH CONRAD**

This Accent bench has modern design elements including the channeled top upholstered in a metallic silver fabric.

SKU: BB-099-1800 | Categories: Benches and Ottomans, Living |

## **PRODUCT DESCRIPTION**

Handcrafted in Peru.

In stock - Quick ship

Bench upholstered in California.

Customization available.

COM Req: 4 Yards (Solid) 4 Yards (Pattern)

Fabric shown: Sultry Silver (Grade 2)

## **ADDITIONAL INFORMATION**

| Dimensions       | W 80 in x D 20 in x H 25 in |
|------------------|-----------------------------|
| Style/Function   | Transitional                |
| Finish           | Black                       |
| Fabric / Leather | Sutry Silver                |