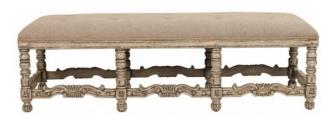

## **BENCH FINISTERRA, EURO BURLAP**

The Finisterra bench has baroque period written all over. Intricate carved design throughout its legs and cross bars, this bench is well made, with attention to detail Its multi layered finish provide additional character to its design while the top is upholstered with the highest standards to make it last for years to come.

## **PRODUCT DESCRIPTION**

Handcrafted in Peru.

In stock - Quick ship

Bench upholstered in California.

Customization available.

COM Req: 2 Yards (Solid) 2 Yards (Pattern)

Fabric Shown: Euro Burlap (Grade 1)

## **ADDITIONAL INFORMATION**

**Dimensions** W 65 in x D 16 in x H 19 in

**Style/Function** Traditional

**Finish** Amelie

Page: 3

**Phone**: 949 553 9856 | **Fax**: 949 553 9857

Email: sales@phcollection.com