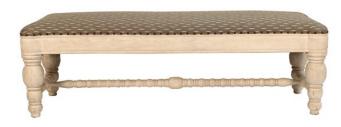

## **BENCH FLAMENCA, FEZ GRAPHITE**

With exaggerated leg details the Flamenca bench is ideal for a relaxed vacation home, beach house or lake side retreat. With a very strong construction this bench is made to last. Hand turned details make this a very special piece.

## **PRODUCT DESCRIPTION**

Handcrafted in Peru

Bench upholstered in California.

Customization available.

COM Req: 3 Yards (Solid) 4 Yards (Pattern)

## **ADDITIONAL INFORMATION**

**Dimensions** W 70 in x D 18 in x H 20 in

**Style/Function** Traditional

**Finish** Provenzal Light

Page: 3

**Phone**: 949 553 9856 | **Fax**: 949 553 9857

Email: sales@phcollection.com