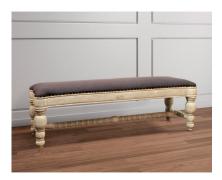

## **BENCH FLAMENCA, NAVY FABRIC**



With exaggerated leg details the Flamenca bench is ideal for a relaxed vacation home, beach house or lake side retreat. With a very strong construction this bench is made to last. Hand turned details make this a very special piece.

SKU: BB-007-1001-XL-PRO-NAV | Categories: Benches and Ottomans, In Stock, Living |



## **PRODUCT DESCRIPTION**

Handcrafted in Peru. Bench upholstered in California. Customization available.

COM Req: 3 Yards (Solid) 4 Yards (Pattern)

In stock/ quick ship.



## **GALLERY IMAGES**







## **ADDITIONAL INFORMATION**

Dimensions

W 70 in x D 18 in x H 20 in

Style/Function

Finish

Traditional

Provenzal Light