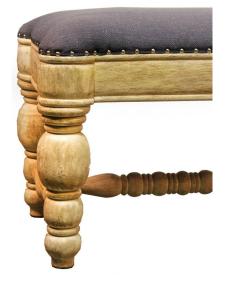

## **BENCH FLAMENCA, NAVY FABRIC**

With exaggerated leg details the Flamenca bench is ideal for a relaxed vacation home, beach house or lake side retreat. With a very strong construction this bench is made to last. Hand turned details make this a very special piece.

## **GALLERY IMAGES**