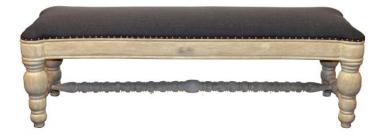

## **BENCH FLAMENCA, NAVY FABRIC**

With exaggerated leg details the Flamenca bench is ideal for a relaxed vacation home, beach house or lake side retreat. With a very strong construction this bench is made to last. Hand turned details make this a very special piece.

## **PRODUCT DESCRIPTION**

Handcrafted in Peru. Bench upholstered in California. Customization available.

COM Req: 3 Yards (Solid) 4 Yards (Pattern)

In stock/ quick ship.

## **ADDITIONAL INFORMATION**

Dimensions

W 70 in x D 18 in x H 20 in

Style/Function

Finish

Traditional

Provenzal Light