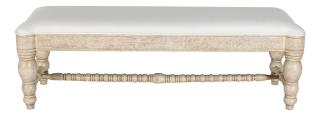

## **BENCH FLAMENCA XL, REBA WHITE**

With exaggerated leg details the Flamenca bench is ideal for a relaxed vacation home, beach house or lake side retreat. With a very strong construction this bench is made to last. Hand turned details make this a very special piece.

## **PRODUCT DESCRIPTION**

Handcrafted in Peru.

Bench upholstered in California.

Customization Available.

In Stock/ quick ship available.

Finish Shown: Provenzal

Fabric Shown: Reba White (Performance, Grade 1)

## **ADDITIONAL INFORMATION**

| Dimensions       | W 70 in x D 18 in x H 20 in |
|------------------|-----------------------------|
| Color            | white                       |
| Fabric / Leather | Reba White                  |
| Finish           | Provenzal Light             |
| Style/Function   | Traditional                 |
|                  |                             |