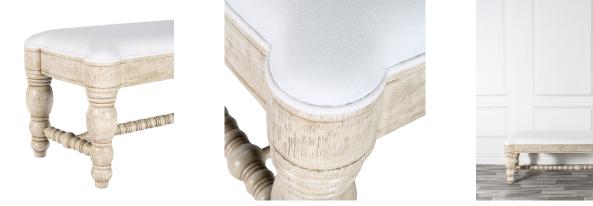

## **BENCH FLAMENCA XL, REBA WHITE**



With exaggerated leg details the Flamenca bench is ideal for a relaxed vacation home, beach house or lake side retreat. With a very strong construction this bench is made to last. Hand turned details make this a very special piece.

SKU: BB-007-1001-XL-PRO-REB | Categories: Benches and Ottomans, In Stock, Living |



## **PRODUCT DESCRIPTION**

Handcrafted in Peru.

Bench upholstered in California.

Customization Available.

In Stock/ quick ship available.

Finish Shown: Provenzal

Fabric Shown: Reba White (Performance, Grade 1)

COM Req: 3 Yards (Solid) 4 Yards (Pattern)

## **GALLERY IMAGES**





## **ADDITIONAL INFORMATION**

| Dimensions       | W 70 in x D 18 in x H 20 in |
|------------------|-----------------------------|
| Color            | white                       |
| Fabric / Leather | Reba White                  |
| Finish           | Provenzal Light             |
| Style/Function   | Traditional                 |
|                  |                             |