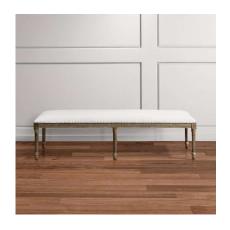

## **BENCH FRENCH**

This French inspired bench is hand crafted and carved, has a driftwood wire brushed finish, and upholstered with solid white performance fabric. A timeless classic, suitable for a footboard in any master bedroom.

## **PRODUCT DESCRIPTION**

Handcrafted in Peru.

Made to order 6-8 Weeks.

Bench upholstered in California.

Customization available.

Fabric Shown: Reba White

COM Req: 2 Yards (Solid) 2 Yards (Pattern)

## **ADDITIONAL INFORMATION**

**Dimensions** W 65 in x D 15 in x H 20 in

**Style/Function** Traditional

Finish French 002

Fabric / Leather Reba White

Page: 3

**Phone**: 949 553 9856 | **Fax**: 949 553 9857

Email: sales@phcollection.com