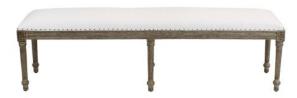

## **BENCH FRENCH**

This French inspired bench is hand crafted and carved, has a driftwood wire brushed finish, and upholstered with solid white performance fabric. A timeless classic, suitable for a footboard in any master bedroom.

## **PRODUCT DESCRIPTION**

Handcrafted in Peru.

Made to order 6-8 Weeks.

Bench upholstered in California.

Customization available.

Fabric Shown: Reba White

COM Req: 2 Yards (Solid) 2 Yards (Pattern)

## **ADDITIONAL INFORMATION**

**Dimensions** W 65 in x D 15 in x H 20 in

**Style/Function** Traditional

Finish French 002

Fabric / Leather Reba White

Page: 3

**Phone**: 949 553 9856 | **Fax**: 949 553 9857

Email: sales@phcollection.com