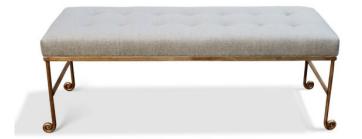

## **BENCH JUSTIN, GRANDBURY SLATE**

Simple metal design with antique silver finish to mirror a genuine antique. The Justin is upholstered in California in a square Bisquit stitched for a slight modern feel.

## **PRODUCT DESCRIPTION**

Handcrafted in Peru.

Bench upholstered in California.

Customization available.

Fabric Shown: Granbury Slate (Grade 2/ Performance)

COM Req: 3 Yards (Solid) 3 Yards (Pattern)

In Stock/ Quick ship.

## **ADDITIONAL INFORMATION**

Dimensions

Style/Function

Fabric / Leather

W 57 in x D 20 in x H 21 in Coastal, Transitional Grandbury Slate