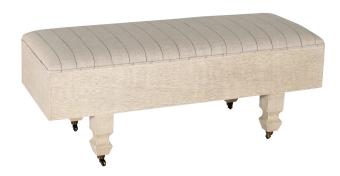

## BENCH ON CASTERS, HUNTINGTON JUTE.

The bench on casters is finished in a wire brushed Provenzal tone, it has nail heads around its base, paired with small casters for ease of movement. Covered performance striped fabric. This is a must have in a guest room at the end of the bed.

**SKU:** BB-003-1004-PRO-JUT | Categories: Bedroom, Benches and Ottomans, Living, NEW |

Page: 1

**Phone**: 949 553 9856 | **Fax**: 949 553 9857

Email: sales@phcollection.com

## **PRODUCT DESCRIPTION**

Handcrafted in Peru.

Bench upholstered in California.

Customization available.

COM Req: 2 Yards (Solid) 3 Yards (Pattern)

Fabric Shown: Huntington Stripe Jute.