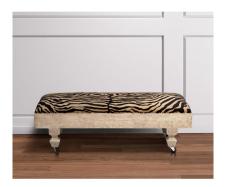

## **BENCH ON CASTERS**



The bench on casters is finished in a wire brushed Provenzal tone, it has nail heads around its base, paired with small casters for ease of movement. Covered in a zebra printed European linen. This is a must have in a guest room at the end of the bed.

SKU: BB-003-1004-PRO-OAT | Categories: Benches and Ottomans, Living |



## **PRODUCT DESCRIPTION**

Handcrafted in Peru.

Bench upholstered in California.

Customization available.

COM Req: 2 Yards (Solid) 3 Yards (Pattern)

## **GALLERY IMAGES**





## **ADDITIONAL INFORMATION**

Dimensions Style/Function Finish W 54 in x D 20 in x H 18 in Casual, Coastal, Farmhouse, Traditional Provenzal Light