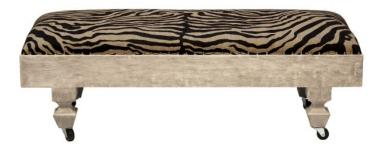

## **BENCH ON CASTERS**

The bench on casters is finished in a wire brushed Provenzal tone, it has nail heads around its base, paired with small casters for ease of movement. Covered in a zebra printed European linen. This is a must have in a guest room at the end of the bed.