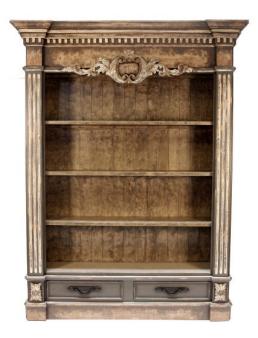

## **BOOKCASE AUGUSTA, XL**

The extra large version of the best selling Augusta bookcase that is architecturally inspired to fill your residence with character and sophistication.

Details of carving, moldings and hand forge metal handles make this piece unique as it elevates your surroundings with multi layered finishes that make it look and feel like an original antique piece.

## **PRODUCT DESCRIPTION**

Handcrafted in Peru

Customization available.

## **ADDITIONAL INFORMATION**

**Dimensions** W 84.50 in x D 20 in x H 103 in

**Finish** Bone And Grey

**Style/Function** Traditiional

Page: 3

**Phone**: 949 553 9856 | **Fax**: 949 553 9857

Email: sales@phcollection.com