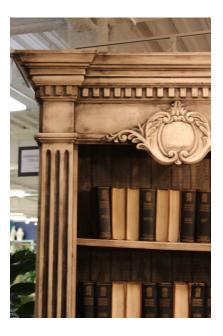

## **BOOKCASE AUGUSTA**

Architecturally inspired book case will fill your residence with character and sophistication. Details of carving, moldings and hand forged metal handles make this piece unique, as it elevates your surrandings with multi layered finishes that make it look and feel an original antique piece.

## **PRODUCT DESCRIPTION**

This architecturally inspired book case will fill your residence with character and sophistication. Details of carving, moldings and hand forged metal handles make this piece unique. The Augusta elevates your surroundings with multi layered finishes that make it look and feel like an original antique piece.