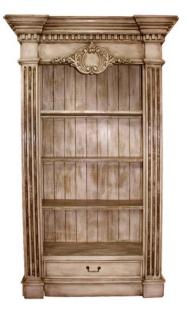

## **BOOKCASE AUGUSTA**

Architecturally inspired book case will fill your residence with character and sophistication. Details of carving, moldings and hand forged metal handles make this piece unique, as it elevates your surrandings with multi layered finishes that make it look and feel an original antique piece.

## **PRODUCT DESCRIPTION**

This architecturally inspired book case will fill your residence with character and sophistication. Details of carving, moldings and hand forged metal handles make this piece unique. The Augusta elevates your surroundings with multi layered finishes that make it look and feel like an original antique piece.