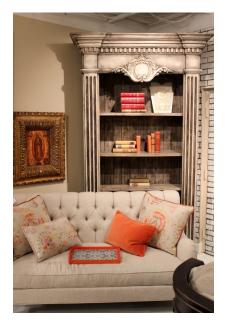

## **BOOKCASE AUGUSTA**



Architecturally inspired book case will fill your residence with character and sophistication. Details of carving, moldings and hand forged metal handles make this piece unique, as it elevates your surrandings with multi layered finishes that make it look and feel an original antique piece.

SKU: LB-028-1003-GTI | Categories: Bookcases, Living |



## **PRODUCT DESCRIPTION**

This architecturally inspired book case will fill your residence with character and sophistication. Details of carving, moldings and hand forged metal handles make this piece unique. The Augusta elevates your surroundings with multi layered finishes that make it look and feel like an original antique piece.



## **GALLERY IMAGES**





## **ADDITIONAL INFORMATION**

Dimensions

W 60 in x D 20 in x H 103 in

Style/Function

Finish

Traditional

Gti