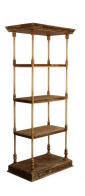

## **BOOKCASE BARRANCO, SINGLE**

With traditional design elements, this single tower bookcase combines a metal tube structure with brass like details finished in a matte antique tone. oversized base and crown make this traditional unit elegant and sophisticated.

## **GALLERY IMAGES**

Page: 2

**Phone**: 949 553 9856 | **Fax**: 949 553 9857

Email: sales@phcollection.com