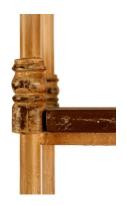

## **BOOKCASE BARRANCO, SINGLE**

With traditional design elements, this single tower bookcase combines a metal tube structure with brass like details finished in a matte antique tone. oversized base and crown make this traditional unit elegant and sophisticated.

## **GALLERY IMAGES**

Page: 2

**Phone**: 949 553 9856 | **Fax**: 949 553 9857

Email: sales@phcollection.com