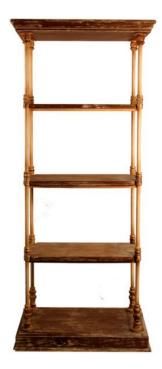

## **BOOKCASE BARRANCO, SINGLE**

With traditional design elements, this single tower bookcase combines a metal tube structure with brass like details finished in a matte antique tone. oversized base and crown make this traditional unit elegant and sophisticated.

## **PRODUCT DESCRIPTION**

Handcrafted in Peru.

Customization available.

Made to order 10-14 Weeks.

## **ADDITIONAL INFORMATION**

**Dimensions** W 36 in x D 19 in x H 87 in

**Style/Function** Transitional

Finish Barn

Page: 3 **Phone**: 949 553 9856 | **Fax**: 949 553 9857

Email: sales@phcollection.com