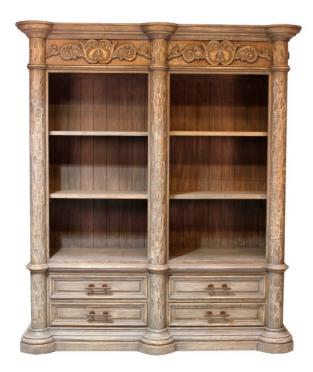

## **BOOKCASE CATALINA, BORDEAUX**

A very traditional European piece, the Catalina offers two rows of shelves framed by vertical rounded columns which add drama to this stunning piece. the upper crown is tastefully hand carved with a scroll and floral design while at the lower section it offers 4 drawers to help you get organized and without clutter.