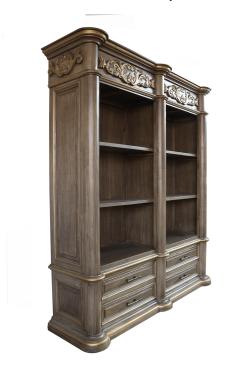

A very traditional European piece, the Catalina offers two rows of shelves framed by vertical rounded columns which add drama to this stunning piece. the upper crown is tastefully hand carved with a scroll and floral design while at the lower section it offers 4 drawers to help you get organized and without clutter.

## **PRODUCT DESCRIPTION**

Handcrafted in Peru.

Customization Available.

Finish shown: Hazelnut.

Made to order 10-12 Weeks.

## **ADDITIONAL INFORMATION**

**Dimensions** W 84 in x D 24 in x H 96 in

Finish Hazelnut

**Style/Function** Traditional

Page: 3

**Phone**: 949 553 9856 | **Fax**: 949 553 9857

Email: sales@phcollection.com