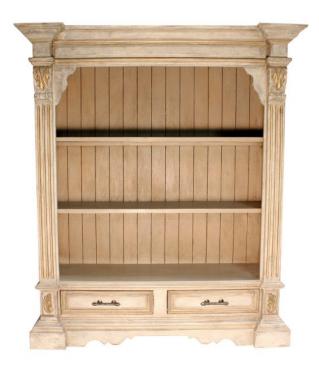

This tall and narrow traditional bookcase features colonial details with a multi layered traditional finish. The grey wash tone is lightly distressed to add to the overall antique feel of the piece.

SKU: LB-010-1002-LF15 | Categories: Bookcases, Living |