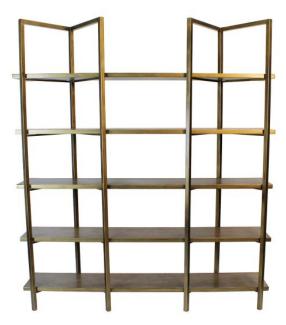

## **BOOKCASE WILLIAM**

Gorgeous simplicity in the lines of the William bookcase which combines a V shaped frame in brass finished metal with wooden shelves accented with metallic detail on the edges. A stunning addition to today's living environment.

## **PRODUCT DESCRIPTION**

Handcrafted in Peru.

Customization available.

Made to order 10-14 Weeks.

## **ADDITIONAL INFORMATION**

**Dimensions** W 76 in x D 20 in x H 87 in

**Style/Function** Transitional

Page: 3 **Phone**: 949 553 9856 | **Fax**: 949 553 9857

Email: sales@phcollection.com