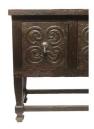

## **BUFFET ANDALUZ**

Inspired in a piece of furniture we found during our trips through Granada, Spain, the Adaluz brings in the hand carved details on the large front drawers over a hammered effect on its solid wood frame. Hand finished in a multi rubbed espresso tone, this very elegant and solid buffet can be used alongside a dining table to place your favorite servings.

## **PRODUCT DESCRIPTION**

Handcrafted in Peru. Customization available.

Made to order 10-14 weeks.