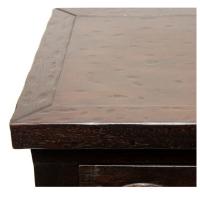

## **BUFFET ANDALUZ**

Inspired in a piece of furniture we found during our trips through Granada, Spain, the Adaluz brings in the hand carved details on the large front drawers over a hammered effect on its solid wood frame. Hand finished in a multi rubbed espresso tone, this very elegant and solid buffet can be used alongside a dining table to place your favorite servings.