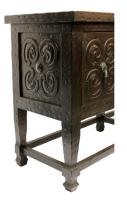

## **BUFFET ANDALUZ**

Inspired in a piece of furniture we found during our trips through Granada, Spain, the Adaluz brings in the hand carved details on the large front drawers over a hammered effect on its solid wood frame. Hand finished in a multi rubbed espresso tone, this very elegant and solid buffet can be used alongside a dining table to place your favorite servings.

## **PRODUCT DESCRIPTION**

Handcrafted in Peru. Customization available.

Made to order 10-14 weeks.