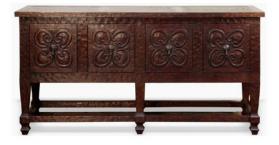

## **BUFFET ANDALUZ**

Inspired in a piece of furniture we found during our trips through Granada, Spain, the Adaluz brings in the hand carved details on the large front drawers over a hammered effect on its solid wood frame. Hand finished in a multi rubbed espresso tone, this very elegant and solid buffet can be used alongside a dining table to place your favorite servings.

## **PRODUCT DESCRIPTION**

Handcrafted in Peru. Customization available.

Made to order 10-14 weeks.

## **ADDITIONAL INFORMATION**

Dimensions

Style/Function

W 72 in x D 20 in x H 36 in

Spanish Hacienda