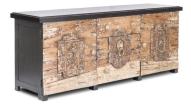

## **BUFFET ANTIGUA**

Modeled after an old Italian Villa entry gate, this stunning buffet has the elements of a true antique piece. front large doors are crafted using reclaimed looking planks of wood distressed in texture and finished in a multi layer raw wood tone with highlights of crème tones. Hand carved medallions complement the front of this buffet which is completed with a brass lion head with ring that acts as a pull for the center drawer. apt to be installed in most eclectic spaces, traditional farm houses and coastal environments. truly unique and a display of high end craftsmanship throughout.

## **GALLERY IMAGES**

**Phone**: 949 553 9856 | **Fax**: 949 553 9857

Email: sales@phcollection.com

**ADDITIONAL INFORMATION** 

**Dimensions** W 87.5 in x D 22.5 in x H 34 in

**Style/Function** Traditional