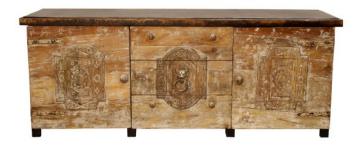

## **BUFFET ANTIGUA**

Modeled after an old Italian Villa entry gate, this stunning buffet has the elements of a true antique piece. front large doors are crafted using reclaimed looking planks of wood distressed in texture and finished in a multi layer raw wood tone with highlights of crème tones. Hand carved medallions complement the front of this buffet which is completed with a brass lion head with ring that acts as a pull for the center drawer. apt to be installed in most eclectic spaces, traditional farm houses and coastal environments. truly unique and a display of high end craftsmanship throughout.

## **PRODUCT DESCRIPTION**

Handcrafted in Peru.

Customization available.

In stock/ Quick Ship.