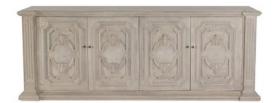

## **BUFFET BASTILLE**

Elegant and refined, the Bastille Buffet offers ample space to store your favorite collectables while displaying simplicity and beauty on the exterior. Four large vertical doors with stunning design created by raised moldings in a traditional framed medallion make this a desirable piece to accent elegant and sophisticated rooms. Exceptional craftsmanship is appreciated not only in its construction and attention to detail , but in its refined finish that is achieved with wire brushed texture coupled with a driftwood grey tone.

## **GALLERY IMAGES**

Phone : 949 553 9856 | Fax : 949 553 9857 Email : <u>sales@phcollection.com</u>