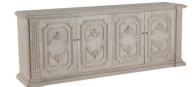

## **BUFFET BASTILLE**

Elegant and refined, the Bastille Buffet offers ample space to store your favorite collectables while displaying simplicity and beauty on the exterior. Four large vertical doors with stunning design created by raised moldings in a traditional framed medallion make this a desirable piece to accent elegant and sophisticated rooms. Exceptional craftsmanship is appreciated not only in its construction and attention to detail , but in its refined finish that is achieved with wire brushed texture coupled with a driftwood grey tone.

## **GALLERY IMAGES**

Phone : 949 553 9856 | Fax : 949 553 9857 Email : <u>sales@phcollection.com</u>