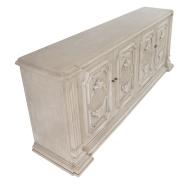

## **BUFFET BASTILLE**

Elegant and refined, the Bastille Buffet offers ample space to store your favorite collectables while displaying simplicity and beauty on the exterior. Four large vertical doors with stunning design created by raised moldings in a traditional framed medallion make this a desirable piece to accent elegant and sophisticated rooms. Exceptional craftsmanship is appreciated not only in its construction and attention to detail , but in its refined finish that is achieved with wire brushed texture coupled with a driftwood grey tone.

## **GALLERY IMAGES**

Phone : 949 553 9856 | Fax : 949 553 9857 Email : <u>sales@phcollection.com</u>