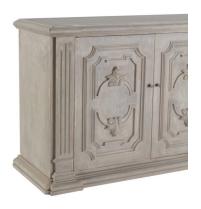

## **BUFFET BASTILLE**

Elegant and refined, the Bastille Buffet offers ample space to store your favorite collectables while displaying simplicity and beauty on the exterior. Four large vertical doors with stunning design created by raised moldings in a traditional framed medallion make this a desirable piece to accent elegant and sophisticated rooms. Exceptional craftsmanship is appreciated not only in its construction and attention to detail , but in its refined finish that is achieved with wire brushed texture coupled with a driftwood grey tone.

## **GALLERY IMAGES**

Phone : 949 553 9856 | Fax : 949 553 9857 Email : <u>sales@phcollection.com</u>