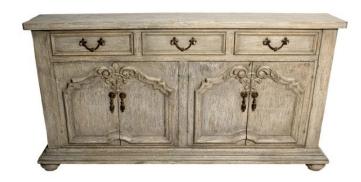

## **BUFFET ELOISE**

A French country inspired sideboard, the Eloise Buffet brings the charm of Centuries old European flair with a gracious carved detail on its front doors. the hand forged iron handles add detail to this piece which is finished in a hand wire brushed grey tone reminiscent of a finish that has been completed a hundred years ago.