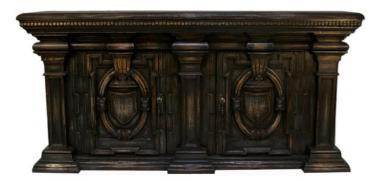

## **BUFFET ESTORIL, PETROL**

Architecturally inspired, the Estoril has a frame that presents architectural details on moldings that fill it s large front door panels, as well as nicely appointed details on the base and top crown moldings. hand forged hardware and a multi step hand applied finish make this piece an ideal center of attention in a large room, or even placing 2 of them in your large library room framing the central fire place.