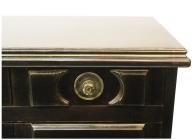

## **BUFFET FRANCISCAN, BLACK LUXE**

With neo classic elements on its front face, this oversized buffet is a perfect center piece for an elegant and elevated interior space. Front raised rings in wood are paired with brass toned hardware that work in symphony with the rest of the buffet. A solid toned down gold finish complete this outstanding classic piece.