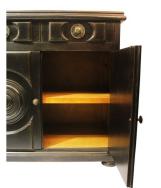

## **BUFFET FRANCISCAN, BLACK LUXE**

With neo classic elements on its front face, this oversized buffet is a perfect center piece for an elegant and elevated interior space. Front raised rings in wood are paired with brass toned hardware that work in symphony with the rest of the buffet. A solid toned down gold finish complete this outstanding classic piece.