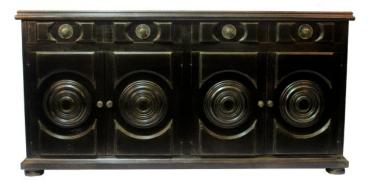

## **BUFFET FRANCISCAN, BLACK LUXE**

With neo classic elements on its front face, this oversized buffet is a perfect center piece for an elegant and elevated interior space. Front raised rings in wood are paired with brass toned hardware that work in symphony with the rest of the buffet. A solid toned down gold finish complete this outstanding classic piece.