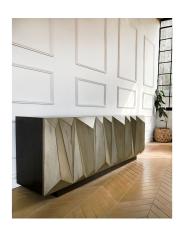

## **BUFFET HUDSON**

Handcrafted with meticulous attention to detail, this buffet exudes timeless elegance with a touch of modern appeal. Its geometric design features sharp angles that create a contemporary aesthetic, while the slightly distressed finish adds a hint of rustic charm. The spacious storage compartments and sleek silhouette make it a perfect addition to any dining or living space.

Elevate your home with the Hudson Buffet and experience the perfect fusion of style, practicality, and superior craftsmanship.

**SKU:** BU-028-2301 | **Categories:** Buffets and Sideboards, Dining, NEW | **Tags:** BUFFET, CONTEMPORARY, GEOMETRIC, SERVER, TRANSITIONAL