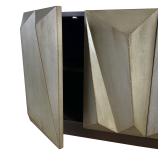

## **BUFFET HUDSON**

Handcrafted with meticulous attention to detail, this buffet exudes timeless elegance with a touch of modern appeal. Its geometric design features sharp angles that create a contemporary aesthetic, while the slightly distressed finish adds a hint of rustic charm. The spacious storage compartments and sleek silhouette make it a perfect addition to any dining or living space.

Elevate your home with the Hudson Buffet and experience the perfect fusion of style, practicality, and superior craftsmanship.

**SKU:** BU-028-2301 | **Categories:** Buffets and Sideboards, Dining, NEW | **Tags:** BUFFET, CONTEMPORARY, GEOMETRIC, SERVER, TRANSITIONAL