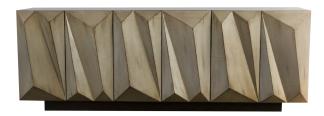

## **BUFFET HUDSON**

Handcrafted with meticulous attention to detail, this buffet exudes timeless elegance with a touch of modern appeal. Its geometric design features sharp angles that create a contemporary aesthetic, while the slightly distressed finish adds a hint of rustic charm. The spacious storage compartments and sleek silhouette make it a perfect addition to any dining or living space.

Elevate your home with the Hudson Buffet and experience the perfect fusion of style, practicality, and superior craftsmanship.

**SKU:** BU-028-2301 | **Categories:** Buffets and Sideboards, Dining, NEW | **Tags:** BUFFET, CONTEMPORARY, GEOMETRIC, SERVER, TRANSITIONAL