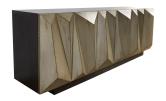

## **BUFFET HUDSON**

Handcrafted with meticulous attention to detail, this buffet exudes timeless elegance with a touch of modern appeal. Its geometric design features sharp angles that create a contemporary aesthetic, while the slightly distressed finish adds a hint of rustic charm. The spacious storage compartments and sleek silhouette make it a perfect addition to any dining or living space.

Elevate your home with the Hudson Buffet and experience the perfect fusion of style, practicality, and superior craftsmanship.

**SKU:** BU-028-2301 | **Categories:** Buffets and Sideboards, Dining, NEW | **Tags:** BUFFET, CONTEMPORARY, GEOMETRIC, SERVER, TRANSITIONAL