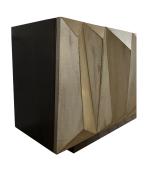

## **BUFFET HUDSON**

Handcrafted with meticulous attention to detail, this buffet exudes timeless elegance with a touch of modern appeal. Its geometric design features sharp angles that create a contemporary aesthetic, while the slightly distressed finish adds a hint of rustic charm. The spacious storage compartments and sleek silhouette make it a perfect addition to any dining or living space.

Elevate your home with the Hudson Buffet and experience the perfect fusion of style, practicality, and superior craftsmanship.

**SKU:** BU-028-2301 | **Categories:** Buffets and Sideboards, Dining, NEW | **Tags:** BUFFET, CONTEMPORARY, GEOMETRIC, SERVER, TRANSITIONAL