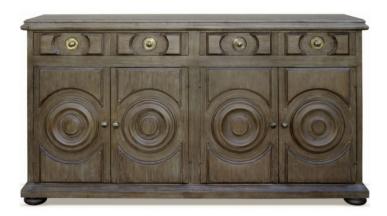

## **BUFFET KEATON**

With neo classic elements on its front face, this oversized buffet is a perfect center piece for an elegant and elevated interior space. Front raised rings in wood are paired with brass toned hardware that work in symphony with the rest of the buffet. A solid toned down gold finish complete this outstanding classic piece.

## **PRODUCT DESCRIPTION**

With neo classic elements on its front face, this oversized buffet is a perfect center piece for an elegant and elevated interior space. Front raised rings in wood are paired with brass toned hardware that work in symphony with the rest of the buffet. A solid toned down gold finish complete this outstanding classic piece.