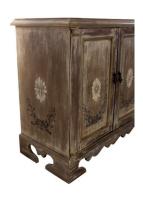

## **BUFFET LABREGA, NARROW**

Combining a fund and intrinsic wooden base to a hand painted simple country side buffet or sideboard, the Labrega collection offers distinctive, unique design and originality throughout its finish tones and design. Four large doors allow for easy access to storage while making the piece stand out on itself displaying its artful details.