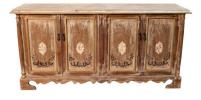

## **BUFFET LABREGA, NARROW**

Combining a fund and intrinsic wooden base to a hand painted simple country side buffet or sideboard, the Labrega collection offers distinctive, unique design and originality throughout its finish tones and design. Four large doors allow for easy access to storage while making the piece stand out on itself displaying its artful details.