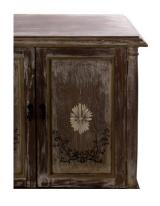

## **BUFFET LABREGA, NARROW**

Combining a fund and intrinsic wooden base to a hand painted simple country side buffet or sideboard, the Labrega collection offers distinctive, unique design and originality throughout its finish tones and design. Four large doors allow for easy access to storage while making the piece stand out on itself displaying its artful details.