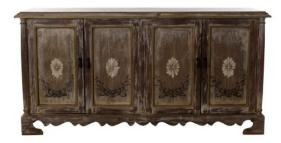

## **BUFFET LABREGA, NARROW**

Combining a fund and intrinsic wooden base to a hand painted simple country side buffet or sideboard, the Labrega collection offers distinctive, unique design and originality throughout its finish tones and design. Four large doors allow for easy access to storage while making the piece stand out on itself displaying its artful details.

## **ADDITIONAL INFORMATION**

**Dimensions** W 74 in x D 20 in x H 37 in

**Style/Function** Spanish Hacienda, Traditional

Page: 3 **Phone**: 949 553 9856 | **Fax**: 949 553 9857

Email: sales@phcollection.com