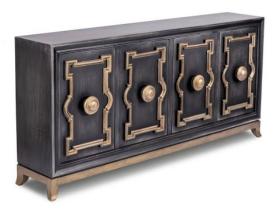

## **BUFFET MICHELLE**

This grand buffet has a contrast in the finish that demands your attention. The whimsical gold accents make this piece truly unique and traditional for any formal space.

SKU: BU-051-2409 | Categories: Buffets and Sideboards, Dining, In Stock |

## **PRODUCT DESCRIPTION**

Handcrafted in Peru.

Customization available.

In Stock/ Quick ship Available.

## **ADDITIONAL INFORMATION**

**Dimensions** W 81 in x D 16.5 in x H 38.5 in

**Style/Function** Transtional

Page: 3 **Phone**: 949 553 9856 | **Fax**: 949 553 9857

Email: sales@phcollection.com