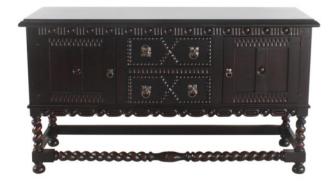

## **BUFFET MISSION, ESPRESSO**

Traditional Spanish design inspired by genuine antique consoles. The Mission buffet beautiful hand carved details and hand turned legs. Versatile use for dining room, living room or hallway.

Hand crafted in Peru.

SKU: BU-001-1021 | Categories: Buffets and Sideboards, Dining, In Stock |

Page: 1

**Phone**: 949 553 9856 | **Fax**: 949 553 9857

Email: sales@phcollection.com

## **ADDITIONAL INFORMATION**

**Dimensions** W 72 in x D 22 in x H 40 in

**Style/Function** Spanish Hacienda

**Finish** Espresso

Page: 3

**Phone**: 949 553 9856 | **Fax**: 949 553 9857

Email: sales@phcollection.com