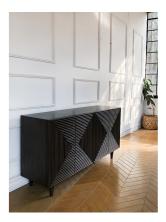

## **BUFFET NEWELL**



Handcrafted with meticulous attention to detail, this buffet combines timeless elegance with modern flair. Its geometric and fluted design, featuring right angles, adds a touch of contemporary sophistication. The natural stain finish enhances the wood's natural beauty. The spacious storage compartments and classic silhouette make it an ideal addition to any dining or living space.

**SKU:** BU-051-2305 | **Categories:** <u>Buffets and Sideboards</u>, <u>Dining</u>, <u>NEW</u> | **Tags:** <u>BUFFET</u>, <u>FLUTED</u>, <u>GEOMETRIC</u>, <u>HANDCRAFTED</u>, <u>NATURAL STAIN</u>, <u>PERUVIAN FURNITURE</u>, <u>SERVER</u>



## **PRODUCT DESCRIPTION**

Handcrafted in Peru

Customization available.

## **GALLERY IMAGES**









## **ADDITIONAL INFORMATION**

**Dimensions** 

Material

W 71 in x D 20 in x H 37.5 in

Wood

Style/Function

Transitional