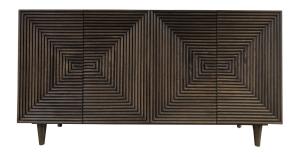

## **BUFFET NEWELL**

Handcrafted with meticulous attention to detail, this buffet combines timeless elegance with modern flair. Its geometric and fluted design, featuring right angles, adds a touch of contemporary sophistication. The natural stain finish enhances the wood's natural beauty. The spacious storage compartments and classic silhouette make it an ideal addition to any dining or living space.

## **PRODUCT DESCRIPTION**

Handcrafted in Peru

Customization available.