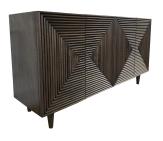

## **BUFFET NEWELL**



Handcrafted with meticulous attention to detail, this buffet combines timeless elegance with modern flair. Its geometric and fluted design, featuring right angles, adds a touch of contemporary sophistication. The natural stain finish enhances the wood's natural beauty. The spacious storage compartments and classic silhouette make it an ideal addition to any dining or living space.

**SKU:** BU-051-2305 | **Categories:** <u>Buffets and Sideboards</u>, <u>Dining</u>, <u>NEW</u> | **Tags:** <u>BUFFET</u>, <u>FLUTED</u>, <u>GEOMETRIC</u>, <u>HANDCRAFTED</u>, <u>NATURAL STAIN</u>, <u>PERUVIAN FURNITURE</u>, <u>SERVER</u>



## **PRODUCT DESCRIPTION**

Handcrafted in Peru

Customization available.

## **GALLERY IMAGES**









## **ADDITIONAL INFORMATION**

**Dimensions** 

Material

W 71 in x D 20 in x H 37.5 in

Wood

Style/Function

Transitional