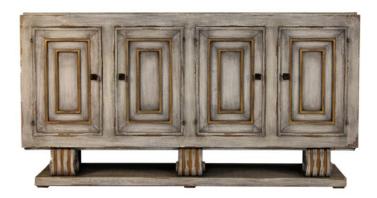

## **BUFFET NOVEAU, AMELIE**

The Noveau Buffet is a large clean lines piece that offers four large vertical doors with raised contoured moldings in a contrasted tone. Hand carved pilar rounded wooden corbels offer a distinctive accent to this Art Noveau inspired buffet.

**SKU:** BU-002-0101-AME | Categories: <u>Buffets and Sideboards</u>, <u>Dining</u> |

Page: 1

**Phone**: 949 553 9856 | **Fax**: 949 553 9857

Email: sales@phcollection.com