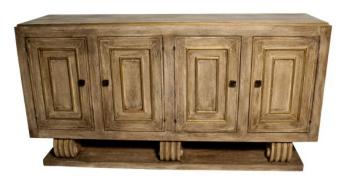

## **BUFFET NOVEAU, ATHENA**

The Noveau Buffet is a large clean lines piece that offers four large vertical doors with raised contoured moldings in a contrasted tone. Hand carved pilar rounded wooden corbels offer a distinctive accent to this Art Noveau inspired buffet.