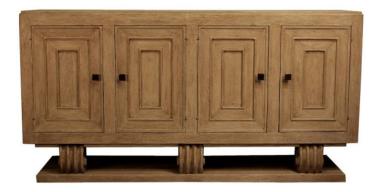

## **BUFFET NOVEAU**

Based on a table we bought in one of our travels through Italy, this hand painted top table brings back the artistic side of 19th century European pieces. Solid wood stained legs are turned in a conic shape to bring in drama to an already exciting piece that in itself is a work of art.