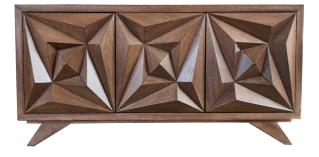

## **BUFFET PAYNE**

Meticulously handcrafted, this buffet combines timeless elegance with contemporary flair. Its geometric design, featuring angled lines and sharp edges, adds a touch of modern sophistication to your space. The spacious storage compartments and classic silhouette make it a sophisticated addition to any dining or living area. Elevate your home with the Payne Buffet and experience the perfect fusion of style, practicality, and exceptional craftsmanship.

## **GALLERY IMAGES**