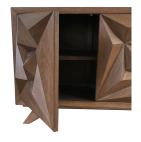

## **BUFFET PAYNE**

Meticulously handcrafted, this buffet combines timeless elegance with contemporary flair. Its geometric design, featuring angled lines and sharp edges, adds a touch of modern sophistication to your space. The spacious storage compartments and classic silhouette make it a sophisticated addition to any dining or living area. Elevate your home with the Payne Buffet and experience the perfect fusion of style, practicality, and exceptional craftsmanship.

## **PRODUCT DESCRIPTION**

Handcrafted in Peru.

Customization Available.