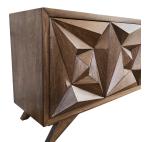

## **BUFFET PAYNE**

Meticulously handcrafted, this buffet combines timeless elegance with contemporary flair. Its geometric design, featuring angled lines and sharp edges, adds a touch of modern sophistication to your space. The spacious storage compartments and classic silhouette make it a sophisticated addition to any dining or living area. Elevate your home with the Payne Buffet and experience the perfect fusion of style, practicality, and exceptional craftsmanship.

## **GALLERY IMAGES**