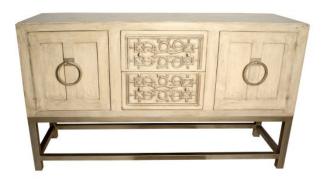

## **BUFFET PISAC**

With great proportions, the Pisac Buffet combines a straight legs bases finished in a metallic antique silver with a white washed multi layer hand applied finish that is accented by the intrinsic hand carved design on the front of the drawers. antique silver details complement this stunning piece. Two large metallic rings provide added drama to the front of the doors.