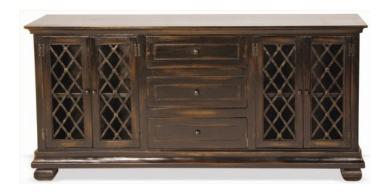

## **BUFFET PROVENCE**

With lines that are definitely taken from a farmhouse in Provence, this buffet presents 4 vertical doors framed in wood and finished in a metal band lace placed in 45-degree angles. Subtle wooden pulls finished on the same tone as the body of this buffet make it a perfect piece to store your plates and utensils right next to your dining table.