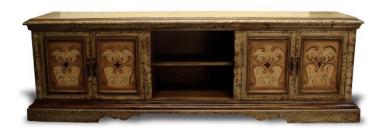

## **BUFFET SALVADOR, SEVILLE**

An oversized media console., the Salvador Buffet is a favourite amongs those that like to enjpy their media room in style, Modeled after Portuguese influence in Brazil, the Salvador provides ample space for your equipment, an open center shelf and 2 compartments that are covered by hand painted doors.

## **PRODUCT DESCRIPTION**

An oversized media console, the Salvador Buffet is a favorite amongst those that like to enjoy their media room in style. Modeled after Portuguese influence in Brazil, the Salvador provides ample space for your equipment, an open center shelf and 2 compartments that are covered by hand painted doors.

## **ADDITIONAL INFORMATION**

**Dimensions** W 108 in x D 22 in x H 36 in

**Style/Function** Spanish Hacienda, Traditional

**Finish** Seville

Page: 3

**Phone**: 949 553 9856 | **Fax**: 949 553 9857

Email: sales@phcollection.com