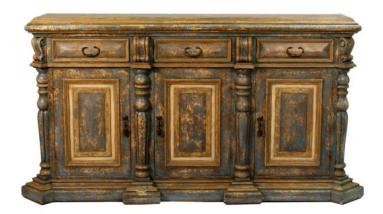

## **BUFFET SOFIA, BLUE**

The Sofia Buffet is a classic among the Peninsula Collection products. European lines, hand carved accents, hand forged iron details and a multi step, multi layer finish that makes this very attractive reproduction desirable to the many interior projects this can be used on.