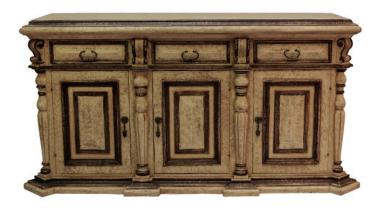

## **BUFFET SOFIA, CRÈME**

The Sofia Buffet is a classic among the Peninsula Collection products. European lines, hand carved accents, hand forged iron details and a multi step, multi layer finish that makes this very attractive reproduction desirable to the many interior projects this can be used on.