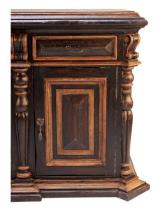

## **BUFFET SOFIA, ESPRESSO**



The Sofia Buffet is a classic among the Peninsula Collection products. European lines, hand carved accents, hand forged iron details and a multi step , multi layer finish that makes this very attractive reproduction desirable to the many interior projects this can be used on.

SKU: BU-006-1002-ESP | Categories: Buffets and Sideboards, Dining |



## **PRODUCT DESCRIPTION**

Handcrafted in Peru.

Customization available.

Made to order: 10-14 Weeks.

## **GALLERY IMAGES**





## **ADDITIONAL INFORMATION**

Dimensions

W 74 in x D 20 in x H in

Style/Function

Traditional

Finish

006-Esp