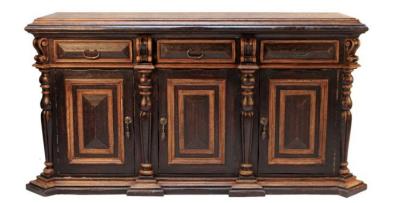

## **BUFFET SOFIA, ESPRESSO**

The Sofia Buffet is a classic among the Peninsula Collection products. European lines, hand carved accents, hand forged iron details and a multi step , multi layer finish that makes this very attractive reproduction desirable to the many interior projects this can be used on.

## **PRODUCT DESCRIPTION**

Handcrafted in Peru.

Customization available.

Made to order: 10-14 Weeks.

## **ADDITIONAL INFORMATION**

Dimensions

W 74 in x D 20 in x H in

Style/Function

Traditional

Finish

006-Esp