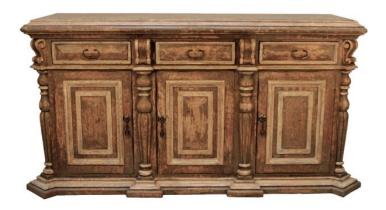

## **BUFFET SOFIA, GREEN GREY**

The Sofia Buffet is a classic among the Peninsula Collection products. European lines, hand carved accents, hand forged iron details and a multi step, multi layer finish that makes this very attractive reproduction desirable to the many interior projects this can be used on.