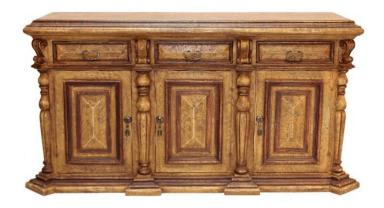

## **BUFFET SOFIA, TOFFEE**

The Sofia Buffet is a classic among the Peninsula Collection products. European lines, hand carved accents, hand forged iron details and a multi step, multi layer finish that makes this very attractive reproduction desirable to the many interior projects this can be used on.

## **PRODUCT DESCRIPTION**

Handcrafted in Peru.

Customization available.

Made to order: 10-15 Weeks.

## **ADDITIONAL INFORMATION**

**Dimensions** W 74 in x D 20 in x H in

**Style/Function** Traditional

Finish 006-Toff

Page: 3

**Phone**: 949 553 9856 | **Fax**: 949 553 9857

Email: sales@phcollection.com