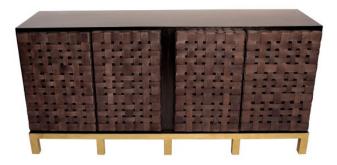

## **BUFFET SOHO**

A truly unique piece feautures handwoven genuine leather doors. Ample storage space inside with removable shelving.

SKU: BU-002-1720 | Categories: Buffets and Sideboards, Dining |

3E period

## **PRODUCT DESCRIPTION**

Unlike the soft leather you are used to seeing on luxury leather goods such as high-end purses, vegetable tanned leathers are rustic, thick and very durable. For instance, consider this leather to be the type you would find in equestrian saddles and antique leather goods. Unlike chrome tanned leatherswhich have toxic properties, vegetable tanned products have less of an impact on our environment, eliminating much of the pollution caused by modern tanning methods. Every vegetable tanned leather produced is unique in its own way.

## **ADDITIONAL INFORMATION**

| Dimensions       | W 69.5 in x D 19.5 in x H 32 in |
|------------------|---------------------------------|
| Style/Function   | Transitional                    |
| Fabric / Leather | Tobacco Leather                 |