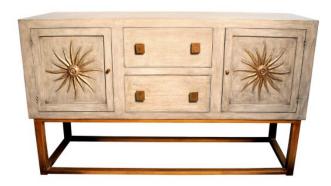

## **BUFFET SOL**

Traditional console modernised with the added detail of a hand carved sun in the center. versatile use for dining room, living room or hallway.

SKU: BU-002-1705 | Categories: Buffets and Sideboards, Dining |

## **PRODUCT DESCRIPTION**

Traditional console modernized with the added detail of a hand carved sun in the center. Versatile use for dining room, living room or hallway.