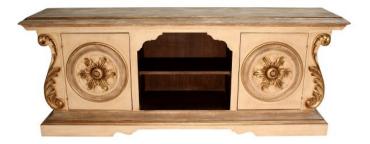

## **BUFFET SOLANA, SMOOTH PROVENZAL**

With curved and intricate lines in its shape, the Solana Buffet features two large hand carved plates mounted on its doors. Coupled with the crackled finish that contrasts a grey finish over a natural wood background, this piece is ideal to place your favorite media equipment and either hang or place your TV on top.

## **PRODUCT DESCRIPTION**

Handcrafted in Peru.

Customization available.

In stock/ quick ship avaialble.

## **ADDITIONAL INFORMATION**

Dimensions

W 94 in x D 24 in x H 36 in

Style/Function

Finish

Smooth Provenzal

Traditional