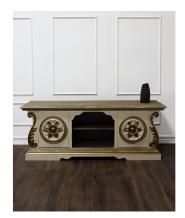

## **BUFFET SOLANA, SMOOTH PROVENZAL**

With curved and intricate lines in its shape, the Solana Buffet features two large hand carved plates mounted on its doors. Coupled with the crackled finish that contrasts a grey finish over a natural wood background, this piece is ideal to place your favorite media equipment and either hang or place your TV on top.

## **PRODUCT DESCRIPTION**

Handcrafted in Peru.

Customization available.

In stock/ quick ship avaialble.

## **ADDITIONAL INFORMATION**

Dimensions

W 94 in x D 24 in x H 36 in

Style/Function

Finish

Smooth Provenzal

Traditional