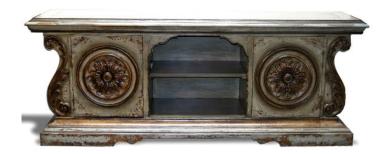

## **BUFFET SOLANA**

This hand carved buffet features floral carvings and intricate curvatures. The details are what makes this statement piece so special. The antique finish is painted by hand. Shelving in the middle for exposed media and extra concealed storage on the sides.