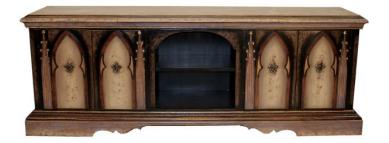

## **BUFFET VICTORIA, ORLEANS**

Northern European Gothic elements of design mark the trend of the Victoria media Center. An ideal large piece to house your favourite media equipment. With a center shelved opening for your audio, the Victoria allows for plenty of storage behind its 4 doors. Finished by hand with black and greys its subtle tones make it a must have for any large home.

## **PRODUCT DESCRIPTION**

Northern European Gothic elements of design marks the trend of the Victoria Media Center. An ideal large piece to house your favourite media equipment. With a center shelved opening for your audio, the Victoria allows for plenty of storage behind its 4 doors. Finished by hand with black and greys, its subtle tones make it a must have for any large home.