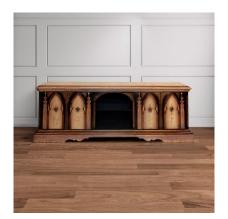

## **BUFFET VICTORIA, ORLEANS**

Northern European Gothic elements of design mark the trend of the Victoria media Center. An ideal large piece to house your favourite media equipment. With a center shelved opening for your audio, the Victoria allows for plenty of storage behind its 4 doors. Finished by hand with black and greys its subtle tones make it a must have for any large home.

## **PRODUCT DESCRIPTION**

Northern European Gothic elements of design marks the trend of the Victoria Media Center. An ideal large piece to house your favourite media equipment. With a center shelved opening for your audio, the Victoria allows for plenty of storage behind its 4 doors. Finished by hand with black and greys, its subtle tones make it a must have for any large home.