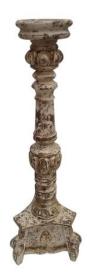

## **CANDLEHOLDER SANTA BARBARA**

A truly authentic hand carved in wood piece. This floor candle holder has the exact specifications of an antique piece made with the same elements and done with the same technique of centuries old pieces. A multi layer finish is applied to this stunning piece.