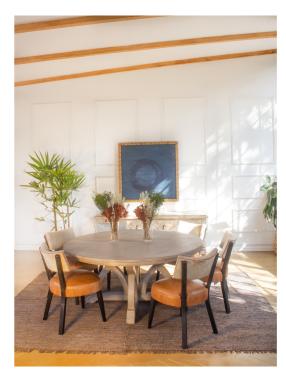

The Carmen collection is inspired by the Carmen console with intricate hand carving details and a multi-layer finish that combines rich cream tones over dark natural wood highlights. It is paired with the Biscayne Dining Chairs upholstered in cognac leather and champagne tones on hair on hide for the inside and outside back. The Carmen Dining Table has an elegant, yet relaxed and simple open base that allows this set to work harmoniously and with an open feel, giving you airy spaces around the table.

Ideal for transitional and Hacienda or Farmhouse styles.

**SKU:** COL-CAR | Categories: Buffets and Sideboards, Dining, Dining Chairs, Dining Tables, In Stock, NEW

ı

Page: 1

**Phone**: 949 553 9856 | **Fax**: 949 553 9857