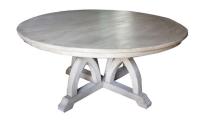

The Carmen collection is inspired by the Carmen console with intricate hand carving details and a multi-layer finish that combines rich cream tones over dark natural wood highlights. It is paired with the Biscayne Dining Chairs upholstered in cognac leather and champagne tones on hair on hide for the inside and outside back. The Carmen Dining Table has an elegant, yet relaxed and simple open base that allows this set to work harmoniously and with an open feel, giving you airy spaces around the table.

## **PRODUCT DESCRIPTION**

This Collection includes:

Dining table Carmen: <u>Dining Table Carmen - Peninsula (peninsulahome.com)</u>

Dining chair Biscayne (6): <u>Dining Chair Biscayne - Peninsula (peninsulahome.com)</u>