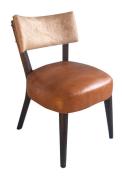

The Carmen collection is inspired by the Carmen console with intricate hand carving details and a multi-layer finish that combines rich cream tones over dark natural wood highlights. It is paired with the Biscayne Dining Chairs upholstered in cognac leather and champagne tones on hair on hide for the inside and outside back. The Carmen Dining Table has an elegant, yet relaxed and simple open base that allows this set to work harmoniously and with an open feel, giving you airy spaces around the table.

## **PRODUCT DESCRIPTION**

This Collection includes:

Dining table Carmen: <u>Dining Table Carmen - Peninsula (peninsulahome.com)</u>

Dining chair Biscayne (6): <u>Dining Chair Biscayne - Peninsula (peninsulahome.com)</u>