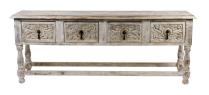

The Carmen collection is inspired by the Carmen console with intricate hand carving details and a multi-layer finish that combines rich cream tones over dark natural wood highlights. It is paired with the Biscayne Dining Chairs upholstered in cognac leather and champagne tones on hair on hide for the inside and outside back. The Carmen Dining Table has an elegant, yet relaxed and simple open base that allows this set to work harmoniously and with an open feel, giving you airy spaces around the table.

Console Carmen: Console Carmen - Peninsula (peninsulahome.com)

In stock/ Quick ship available.