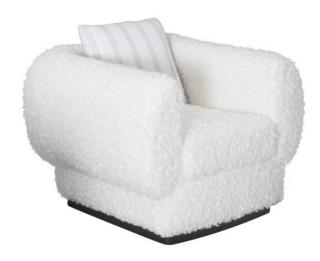

## **CHAIR ALICE**

This chair is bench made in California and features a brushed black wooden base.

**SKU:** OC-099-2140 | Categories: Living, NEW, Occasional Chairs |

Page: 1

**Phone**: 949 553 9856 | **Fax**: 949 553 9857

## **PRODUCT DESCRIPTION**

Benchmade in California.

In stock - Quick ship

Customization available.

COM Req: 6 Yards (Solid) 7 Yards (Pattern)

## **ADDITIONAL INFORMATION**

**Dimensions** W 37 in x D 37 in x H 30 in

**Color** white

Fabric / Leather curly whirly marshmellow

Page: 3

**Phone**: 949 553 9856 | **Fax**: 949 553 9857

Email: sales@phcollection.com