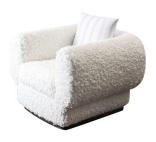

## **CHAIR ALICE**

This chair is bench made in California and features a brushed black wooden base.

**SKU:** OC-099-2140 | Categories: Living, NEW, Occasional Chairs |

Page: 1

**Phone**: 949 553 9856 | **Fax**: 949 553 9857

## **PRODUCT DESCRIPTION**

Benchmade in California.

In stock - Quick ship

Customization available.

COM Req: 6 Yards (Solid) 7 Yards (Pattern)

## **ADDITIONAL INFORMATION**

**Dimensions** W 37 in x D 37 in x H 30 in

**Color** white

Fabric / Leather curly whirly marshmellow

Page: 3

**Phone**: 949 553 9856 | **Fax**: 949 553 9857

Email: sales@phcollection.com