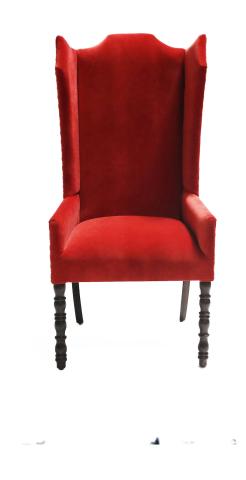

## **CHAIR COCO, SHELBY 008**

This classic design for a captain chair combines a wing with turn legs that are finished smooth Black. It is upholstered in a high-end velvet material with hand applied nail heads.

## **PRODUCT DESCRIPTION**

Handcrafted in Peru.

Benchmade in California.

Customization Available.

Finish Shown: Black

Fabric Shown: Shelby 008 (Grade 2)

Page: 2 **Phone**: 949 553 9856 | **Fax**: 949 553 9857