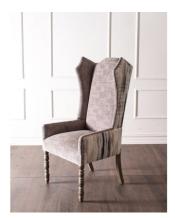

## CHAIR COCO, TIA TUXEDO AND DREAM MOCHA

This classic design for a captain chair combines a wing with turn legs finished in wired brush Provenzal grey. Upholstered in a high end vertical abstract design with ivory, greys and black hues on the outside and a solid high quality performance velvet in the inside. It is decorated with hand applied silver nail heads.

## **PRODUCT DESCRIPTION**

Handcrafted in Peru. Bench upholstered in California. Customization Available. Nail shown: NK912

In stock or Quick ship

COM Req: 5 Yards (Solid) 6 Yards (Pattern)

## **ADDITIONAL INFORMATION**

Dimensions Style/Function

Finish

W 25 in x D 21 in x H 52 in Coastal, Transitional Grey Provenzal