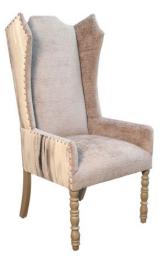

## CHAIR COCO, TIA TUXEDO AND DREAM MOCHA

This classic design for a captain chair combines a wing with turn legs finished in wired brush Provenzal grey. Upholstered in a high end vertical abstract design with ivory, greys and black hues on the outside and a solid high quality performance velvet in the inside. It is decorated with hand applied silver nail heads.

## **PRODUCT DESCRIPTION**

Handcrafted in Peru. Bench upholstered in California. Customization Available. Nail shown: NK912

In stock or Quick ship

COM Req: 5 Yards (Solid) 6 Yards (Pattern)

## **ADDITIONAL INFORMATION**

Dimensions Style/Function

Finish

W 25 in x D 21 in x H 52 in Coastal, Transitional Grey Provenzal